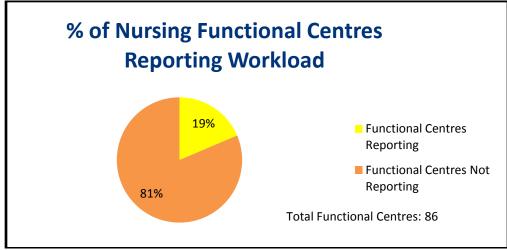

| 713 Functional Centres without UPP Nursing FTEs Requiring Service Activity<br>Statistics |                         |  |  |  |
|------------------------------------------------------------------------------------------|-------------------------|--|--|--|
| Functional Centre                                                                        | Visits Face-to-<br>Face |  |  |  |
| Dr. Walter Templeman Community Health Centre                                             |                         |  |  |  |
| 713501520 Dental Speciality Clinic                                                       | No                      |  |  |  |
| Carbonear General Hospital                                                               |                         |  |  |  |
| 71355 Private Clinic                                                                     | No                      |  |  |  |
| Dr. G.B. Cross Memorial Hospital                                                         |                         |  |  |  |
| 71355 Private Clinic                                                                     | No                      |  |  |  |
| NF Cancer Treatment & Research Foundation                                                |                         |  |  |  |
| 713407012 Oncology Specialty Day/Night Care - Chemotherapy-Clinic 2                      | No                      |  |  |  |
| 713407020 Oncology Specialty Day/Night Care - Other Therapy                              | No                      |  |  |  |
| Community Services Eastern Health                                                        |                         |  |  |  |
| 713529577 External Clinic - Shea Heights                                                 | No                      |  |  |  |
| Dr. William H. Newhook Community Health Centre                                           |                         |  |  |  |
| 71355 Private Clinic                                                                     | No                      |  |  |  |

 Table 15: Eastern Health Functional Centres without UPP Nursing FTE Reported 2011-12

#### **Functional Centre Operations Statistics**

Functional centre operations statistics (broad group 7) are generated from the payroll system and reported by the finance department in most nursing functional centres as required. Table 16 identifies functional centres with reporting gaps based on applicable worked salaries reported. A review of this information will be required to identify functional centres that should have reported broad group 7 statistics but did not. The statistics are: