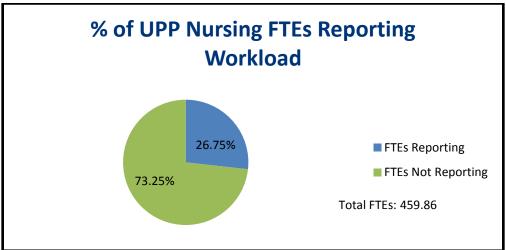

| 713 Functional Centres without UPP Nursing FTEs Requiring Service Activity<br>Statistics |                         |  |  |  |
|------------------------------------------------------------------------------------------|-------------------------|--|--|--|
| Functional Centre                                                                        | Visits Face-to-<br>Face |  |  |  |
| Dr. Walter Templeman Community Health Centre                                             |                         |  |  |  |
| 713501520 Dental Speciality Clinic                                                       | No                      |  |  |  |
| Carbonear General Hospital                                                               |                         |  |  |  |
| 71355 Private Clinic                                                                     | No                      |  |  |  |
| Dr. G.B. Cross Memorial Hospital                                                         |                         |  |  |  |
| 71355 Private Clinic                                                                     | No                      |  |  |  |
| NF Cancer Treatment & Research Foundation                                                |                         |  |  |  |
| 713407012 Oncology Specialty Day/Night Care - Chemotherapy-Clinic 2                      | No                      |  |  |  |
| 713407020 Oncology Specialty Day/Night Care - Other Therapy                              | No                      |  |  |  |
| Community Services Eastern Health                                                        |                         |  |  |  |
| 713529577 External Clinic - Shea Heights                                                 | No                      |  |  |  |
| Dr. William H. Newhook Community Health Centre                                           |                         |  |  |  |
| 71355 Private Clinic                                                                     | No                      |  |  |  |

 Table 15: Eastern Health Functional Centres without UPP Nursing FTE Reported 2011-12

#### **Functional Centre Operations Statistics**

Functional centre operations statistics (broad group 7) are generated from the payroll system and reported by the finance department in most nursing functional centres as required. Table 16 identifies functional centres with reporting gaps based on applicable worked salaries reported. A review of this information will be required to identify functional centres that should have reported broad group 7 statistics but did not. The statistics are: