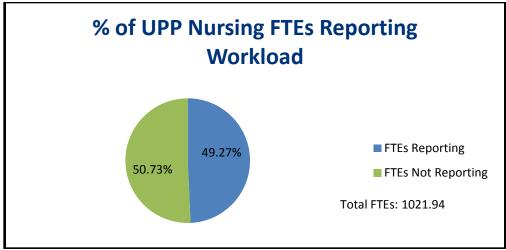

ral, nurses who are unit-producing personnel in 711 and 718 framework sections do not provide care to service recipients and therefore are not required to collect nursing workload data. Progress in nursing workload measurement implementation is measured by the percentage of actual nursing UPP FTEs and number of nursing functional centres reporting workload statistics to the Provincial MIS Database.

The status of workload reporting by nursing services of Central Health is summarized in the following charts and tables. It is important to note that Central Health did not report non-service recipient workload units therefore this analysis is based on service recipient workload units only. This is noted as a reporting gap as both service and non-service recipient workload units are required.



Chart 3: Central Health FTEs Reporting Workload to MIS Database 2011-12

| Workload Reporting Compliance by % of UPP Nursing Service FTEs |              |                 |               |  |  |  |
|----------------------------------------------------------------|--------------|-----------------|---------------|--|--|--|
|                                                                | % Compliance | % Compliance    | % Improvement |  |  |  |
|                                                                | 2008-09      | 2008-09 2011-12 |               |  |  |  |
| Central Health                                                 | <1           | 49%             | 49%           |  |  |  |
| Provincial Level                                               | 30%          | 46%             |