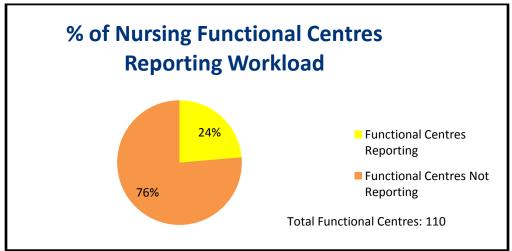

Reporting Compliance by % of UPP Nursing Service FTEs |              |                 |               |  |  |  |
|----------------------------------------------------------------|--------------|-----------------|---------------|--|--|--|
|                                                                | % Compliance | % Compliance    | % Improvement |  |  |  |
|                                                                | 2008-09      | 2008-09 2011-12 |               |  |  |  |
| Central Health                                                 | <1           | 49%             | 49%           |  |  |  |
| Provincial Level                                               | 30%          | 46%             | 16%           |  |  |  |

Table 35: Central Health FTE Workload Reporting Compliance



Chart 4: Central Health Functional centres reporting Workload to the MIS Database 2011-12

| Workload Reporting Compliance by % of Nursing Functional Centres |                         |                         |               |  |  |  |
|------------------------------------------------------------------|-------------------------|-------------------------|---------------|--|--|--|
|                                                                  | % Compliance<br>2008-09 | % Compliance<br>2011-12 | % Improvement |  |  |  |
| Central Health                                                   | <1                      | 24%                     | 24%           |  |  |  |
| Provincial                                                       | 23%                     | 33%                     | 10