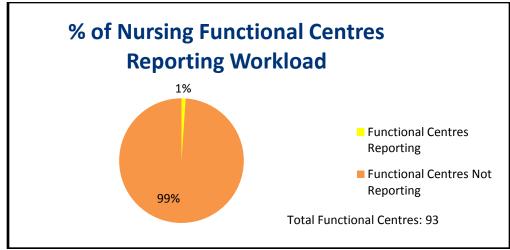

| 713 Functional Centres without UPP Nursing FTEs Requiring Service Activity<br>Statistics |                         |  |  |  |
|------------------------------------------------------------------------------------------|-------------------------|--|--|--|
| Functional Centre                                                                        | Visits Face-to-<br>Face |  |  |  |
| Dr. Walter Templeman Community Health Centre                                             |                         |  |  |  |
| 713501520 Dental Speciality Clinic                                                       | No                      |  |  |  |
| Carbonear General Hospital                                                               |                         |  |  |  |
| 71355 Private Clinic                                                                     | No                      |  |  |  |
| Dr. G.B. Cross Memorial Hospital                                                         |                         |  |  |  |
| 71355 Private Clinic                                                                     | No                      |  |  |  |
| NF Cancer Treatment & Research Foundation                                                |                         |  |  |  |
| 713407012 Oncology Specialty Day/Night Care - Chemotherapy-Clinic 2                      | No                      |  |  |  |
| 713407020 Oncology Specialty Day/Night Care - Other Therapy                              | No                      |  |  |  |
| Community Services Eastern Health                                                        |                         |  |  |  |
| 713529577 External Clinic - Shea Heights                                                 | No                      |  |  |  |
| Dr. William H. Newhook Community Health Centre                                           |                         |  |  |  |
| 71355 Private Clinic                                                                     | No                      |  |  |  |

 Table 15: Eastern Health Functional Centres without UPP Nursing FTE Reported 2011-12

#### **Functional Centre Operations Statistics**

Functional centre operations statistics (broad group 7) are generated from the payroll system and reported by the finance department in most nursing functional centres as required. Table 16 identifies functional centres with reporting gaps based on applicable worked salaries reported. A review of this information will be required to identify functional centres that should have reported broad group 7 statistics but did not. The statistics are: