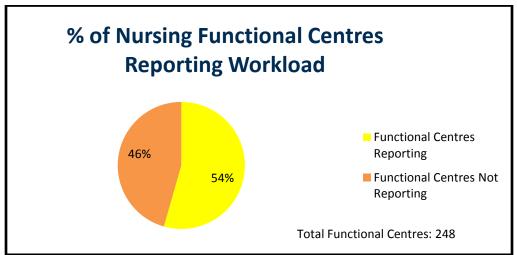

centres reporting workload statistics to the Provincial MIS Database.

The status of workload reporting by nursing services of Eastern Health is summarized in the following charts and tables.



Chart 1: Eastern Health FTEs Reporting Workload to MIS Database 2011-12

| Workload Reporting Compliance by % of UPP Nursing Service FTEs |     |     |     |  |  |  |
|----------------------------------------------------------------|-----|-----|-----|--|--|--|
| % Compliance % Compliance % Improveme                          |     |     |     |  |  |  |
| Eastern Health                                                 | 47% | 58% | 11% |  |  |  |
| Provincial Level                                               | 30% | 46% | 16% |  |  |  |

Table 18: Eastern Health FTE Workload Reporting Compliance



Chart 2: Eastern Health Functional Centres reporting Workload to the MIS Database 2011-12

| Workload Reporting Compliance by % of Nursing Functional Centres |     |     |     |  |  |  |
|------------------------------------------------------------------|-----|-----|-----|--|--|--|
| % Compliance % Compliance % Improvement                          |     |     |     |  |  |  |
| Eastern Health                                                   | 47% | 54% | 7%  |  |  |  |
| Provincial                                                       | 23% | 33% | 10% |  |  |  |

Table 19: Eastern Health FC Workload Reporting Compliance

| Eastern Health Workload S                                                                     | statistics               |                               |