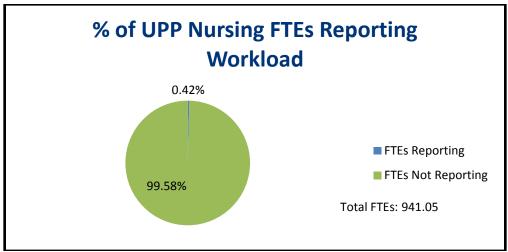

| 713 Functional Centres without UPP Nursing FTEs Requiring Service Activity<br>Statistics |                         |  |  |  |
|------------------------------------------------------------------------------------------|-------------------------|--|--|--|
| Functional Centre                                                                        | Visits Face-to-<br>Face |  |  |  |
| Dr. Walter Templeman Community Health Centre                                             |                         |  |  |  |
| 713501520 Dental Speciality Clinic                                                       | No                      |  |  |  |
| Carbonear General Hospital                                                               |                         |  |  |  |
| 71355 Private Clinic                                                                     | No                      |  |  |  |
| Dr. G.B. Cross Memorial Hospital                                                         |                         |  |  |  |
| 71355 Private Clinic                                                                     | No                      |  |  |  |
| NF Cancer Treatment & Research Foundation                                                |                         |  |  |  |
| 713407012 Oncology Specialty Day/Night Care - Chemotherapy-Clinic 2                      | No                      |  |  |  |
| 713407020 Oncology Specialty Day/Night Care - Other Therapy                              | No                      |  |  |  |
| Community Services Eastern Health                                                        |                         |  |  |  |
| 713529577 External Clinic - Shea Heights                                                 | No                      |  |  |  |
| Dr. William H. Newhook Community Health Centre                                           |                         |  |  |  |
| 71355 Private Clinic                                                                     | No                      |  |  |  |

 Table 15: Eastern Health Functional Centres without UPP Nursing FTE Reported 2011-12

#### **Functional Centre Operations Statistics**

Functional centre operations statistics (broad group 7) are generated from the payroll system and reported by the finance department in most nursing functional centres as required. Table 16 identifies functional centres with reporting gaps based on applicable worked salaries reported. A review of this information will be required to identify functional centres that should have reported broad group 7 statistics but did not. The statistics are: