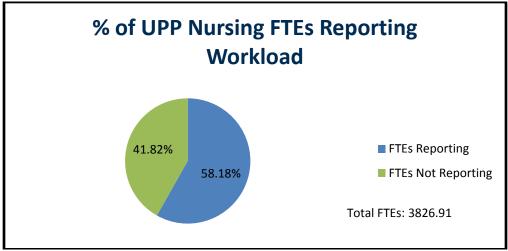

| No                     |  |  |

Table 17: Eastern Health - Health Service Organization Operations Statistics Reporting Gaps 2011-12

#### **Status of Workload Measurement Reporting**

Information in this section is reflective of 712, 713, 714 and 715. In general, nurses who are unitproducing personnel in 711, 717, and 718 framework sections do not provide care to service recipients and therefore are not required to collect nursing workload data. Progress in nursing workload measurement implementation is measured by the percentage of actual nursing UPP FTEs and number of nursing functional centres reporting workload statistics to the Provincial MIS Database.

The status of workload reporting by nursing services of Eastern Health is summarized in the following charts and tables.



Chart 1: Eastern Health FTEs Reporting Workload to MIS Database 2011-12

| Workload Reporting Compliance by % of UPP Nursing Service FTEs |     |     |     |  |  |  |
|----------------------------------------------------------------|-----|-----|-----|--|--|--|
| % Compliance % Compliance % Improveme                          |     |     |     |  |  |  |
| Eastern Health                                                 | 47% | 58% | 11% |  |  |  |
| Provincial Level                                               | 30% | 46% | 16% |  |  |  |

Table 18: Eastern Health FTE Workload Reporting Compliance



Chart 2: Eastern Health Functional Centres reporting Workload to the MIS Database 2011-12

| Workload Reporting Compliance by % of Nursing Functional Centres |     |     |     |  |  |  |
|----