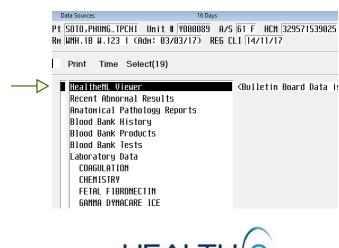

# MEDITECH users with a HEALTHe NL account ...

Log in to MEDITECH PCI and search for a client

Click 'HEALTHe NL Viewer' in the menu that appears

Enter your password on the HEALTHe NL login page

Note: this step is only required the first time you launch HEALTHe NL from MEDITECH. Subsequent times will launch automatically when you click HEALTHe NL.