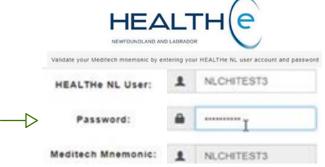

# MEDITECH users with a HEALTHe NL account ...

Log in to MEDITECH PCI and search for a client

Click 'HEALTHe NL Viewer' in the menu that appears

Enter your password on the HEALTHe NL login page

Note: this step is only required the first time you launch HEALTHe NL from MEDITECH. Subsequent times will launch automatically when you click HEALTHe NL.