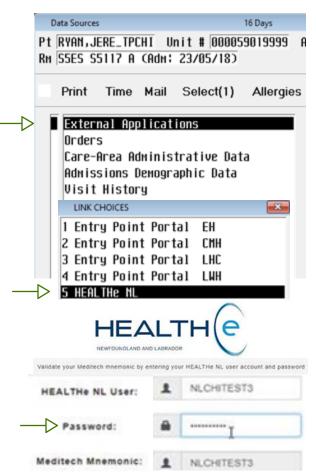

## MEDITECH users with a HEALTHe NL account ...

Log in to MEDITECH PCI and search for a client

In the menu that opens, click 'External Applications'

Click 'HEALTHe NL' in the menu that appears

Enter your password on the HEALTHe NL login page

Note: this step is only required the first time you launch HEALTHe NL from MEDITECH. Subsequent times will launch automatically when you click HEALTHe NL.