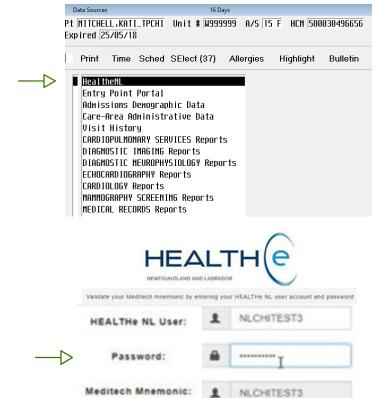

### MEDITECH users with a HEALTHe NL account ...

Log in to MEDITECH PCI and search for a client

Click 'HEALTHe NL' in the menu that appears

### Enter your password on the HEALTHe NL login page

Note: this step is only required the first time you launch HEALTHE NL from MEDITECH. Subsequent times will launch automatically when you click HEALTHE NL.